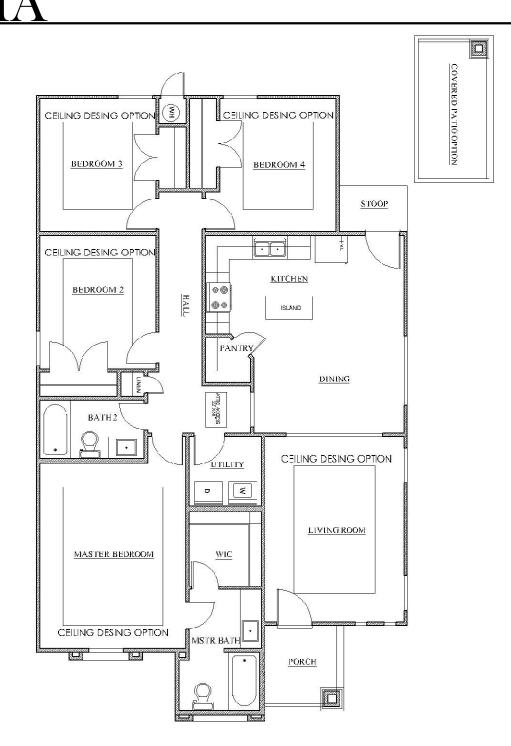

4 bedrooms2 baths1,557 total sq. ft.

This plan is copyrighted by WestWind Homes and may not be reproduced, modified or reused without the express written consent of WestWind Homes. For information cal: (956) 968-4238.

Working drawings shall not scaled; details and drawings are builder type. WestWind Homes reserves the right to change floorplans specifications, prices, financing terms and availability without prior notice and may vary by neighborhood lot locations and home series.